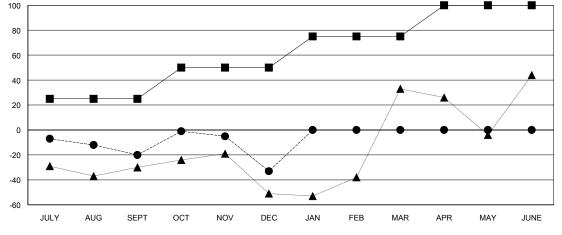

## **LOCATION PHILIPPINES**

**GMT CA** 

| Clubs  RESULTS FOR 2017-2018 |   |   |   | Members  RESULTS FOR 2017-2018 |    |    |    |
|------------------------------|---|---|---|--------------------------------|----|----|----|
|                              |   |   |   |                                |    |    |    |
| JULY/AUG/SEPT                | 1 | 0 | 0 | JULY/AUG/SEPT                  | 25 | 64 | 74 |
| OCT/NOV/DEC                  | 1 | 0 | 2 | OCT/NOV/DEC                    | 25 | 87 | 97 |
| JAN/FEB/MAR                  | 1 | 0 | 0 | JAN/FEB/MAR                    | 25 | 0  | 0  |
| APR/MAY/JUNE                 | 1 | 0 | 0 | APR/MAY/JUNE                   | 25 | 0  | 0  |